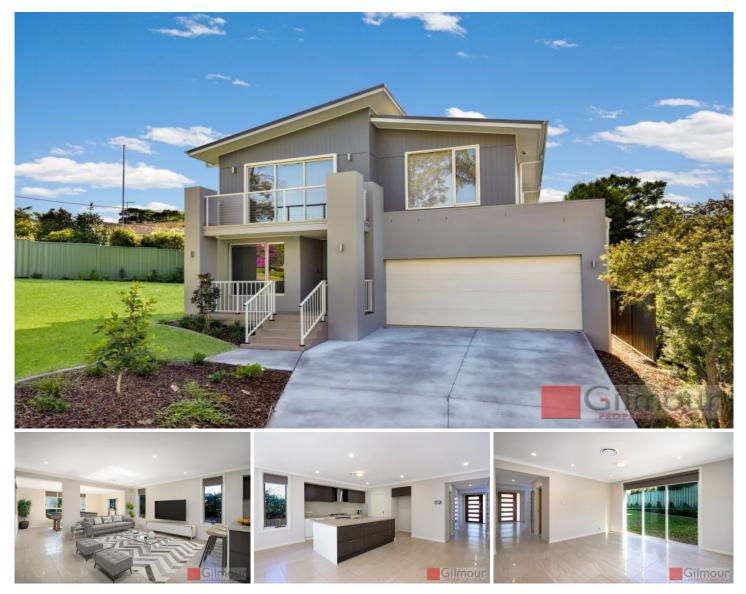

## **33 Rondelay Drive Castle Hill NSW**

Be the first to live in this luxurious brand new home! Built by the award winning Metricon Homes your family will fall in love with the spacious design, including formal lounge & dining, family room plus upstairs rumpus. Couples will relish the enormous master bedroom with ensuite and its own balcony.

At a glance:

- A combination of tiles & carpet floorings throughout
- Sleek & elegant gas kitchen with pantry plus island bench storage
- Four bedrooms, all with built-in robes
- Stylish main bathroom
- Large rumpus room downstairs
- Ducted air conditioning throughout
- Double lock-up garage