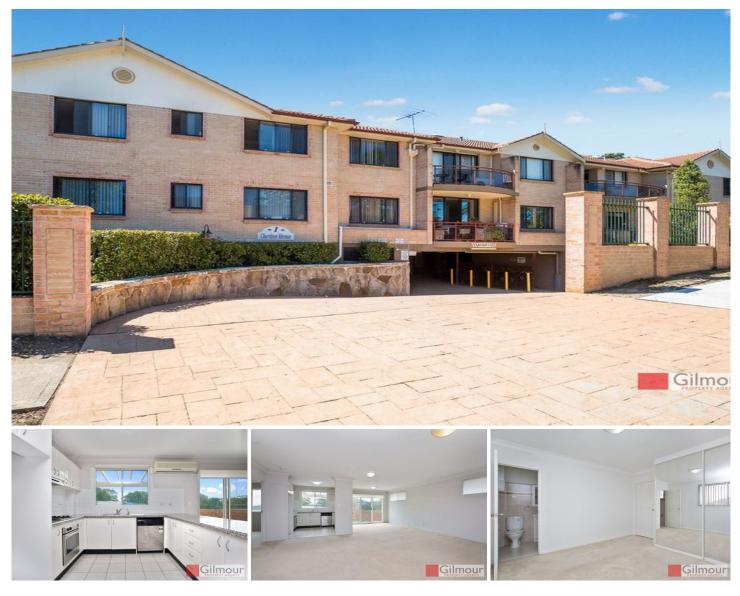

## 25/1 Cheriton Avenue Castle Hill NSW

This spacious top floor apartment located in a security complex in heart of Castle Hill offers:

## -3 bedrooms

- -All bedrooms include built-ins
- -Master bedroom with en-suite

-Two bedrooms are strategically placed inside the apartment with no adjoining walls

-Modern kitchen with stainless steel appliances and stone bench top

- -Extra-large combined lounge and dining room
- -Split system A/C
- -Balcony
- -Internal laundry with dryer
- -Double lock up garage
- Complex offering an inground pool

-Walking distance to Castle Towers, Shops, Schools and