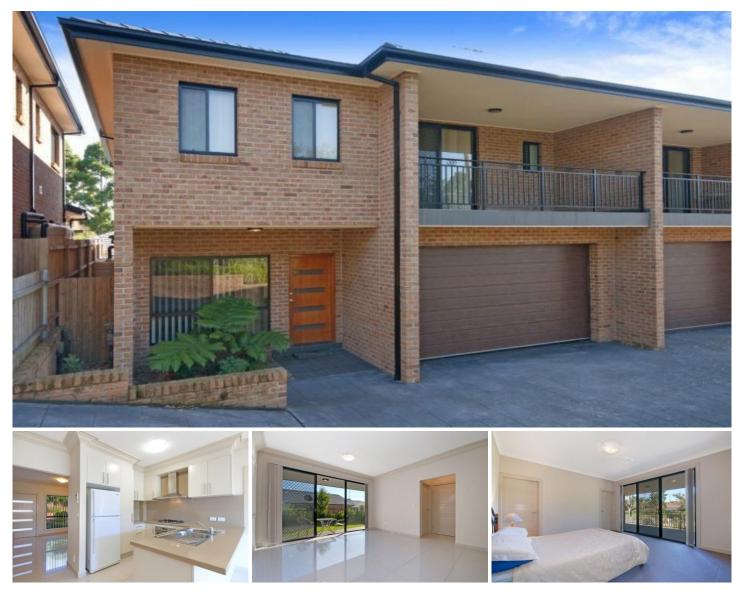

## 2/14 Pearce Street Baulkham Hills NSW

This is townhouse living at its very best. A celebration of contemporary living this thoughtfully designed executive home offers space for the family and convenience of location.

Features of this wonderful home include:

- Four large bedrooms of accommodation
- Master bedroom with ensuite and walk in robe
- Formal lounge with quality tiles to downstairs living
- Gorgeous gourmet kitchen featuring stainless steel appliances, gas cooking, dishwasher and stone bench tops
- Generous meals area adjoining kitchen
- Modern bathroom upstairs and third toilet downstairs
- Alfresco under cover area overlooking picturesque courtyard
- Double lock up garage with internal access and automatic

4 🛤 2 🏪 2 🚘

Gilmour

View : https://www.gilmour.com.au/lease/nsw/hills/baulk ham-hills/residential/townhouse/5605584

Gilmour Property Agents 02 9899 3311

https://www.gilmour.com.au Just another WordPress site