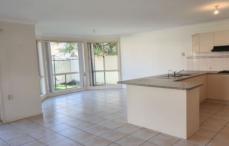

## Other features include:

- Ensuite to the main bedroom, built-in robes to all
- Formal lounge and dining
- Modem kitchen with gas cooktop and pantry, overlooking the family & meals area
- Split system air con to the lounge and main bedroom
- Study downstairs and rumpus room upstairs
- -Double garage with 1 side drive through to the rear fenced yard.