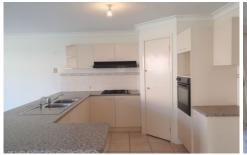

## Other features include:

- Ensuite to the main bedroom, built-in robes to all
- Formal lounge and dining
- Modem kitchen with gas cooktop and pantry, overlooking the family & meals area
- Split system air con to the lounge and main bedroom
- Study downstairs and rumpus room upstairs
- -Double garage with 1 side drive through to the rear fenced yard.