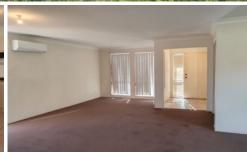

## Other features include:

- Ensuite to the main bedroom, built-in robes to all
- Formal lounge and dining
- Modem kitchen with gas cooktop and pantry, overlooking the family & meals area
- Split system air con to the lounge and main bedroom
- Study downstairs and rumpus room upstairs
- -Double garage with 1 side drive through to the rear fenced yard.