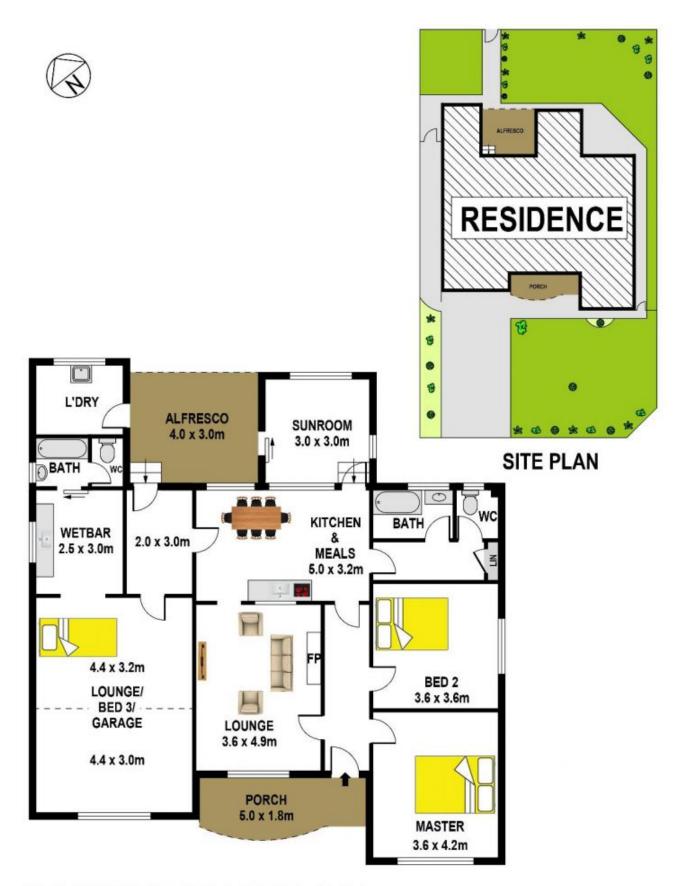

## 37 Church Street Castle Hill NSW

Calling all first home buyers, investors, renovators or land buyers looking to build a new house or duplex (subject to Council approval). This dominant corner block is approx 698m2 & has 15.7m & 35.4m frontages. In conjunction with neighbours you could form a development site for town houses with this R3 zoning.

This full brick character house has 9ft ceilings with ornate cornices & polished floor boards. It has 2-3 large bedrooms and 2 original bathrooms .Good living space with a lounge room with a fire place that wouldn't be too hard to get working again, a second living area & sun room.

There is a lovely sunny north aspect to the back yard. All this and a level walk to the M2 city bus at the end of the street, close to local schools & the shopping centre. Priced to sell so inspect today!