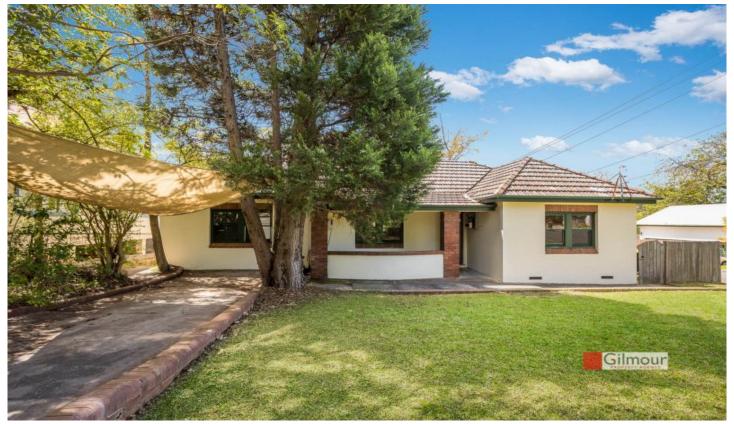

## 37 Church Street Castle Hill NSW

Calling all first home buyers, investors, renovators or land buyers looking to build a new house or duplex (subject to Council approval). This dominant corner block is approx 698m2 & has 15.7m & 35.4m frontages. In conjunction with neighbours you could form a development site for town houses with this R3 zoning.

This full brick character house has 9ft ceilings with ornate cornices & polished floor boards. It has 2-3 large bedrooms and 2 original bathrooms .Good living space with a lounge room with a fire place that wouldn't be too hard to get working again, a second living area & sun room.

There is a lovely sunny north aspect to the back yard. All this and a level walk to the M2 city bus at the end of the street, close to local schools & the shopping centre. Priced to sell so inspect today!