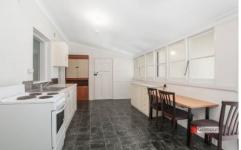

This full brick character house has 9ft ceilings with ornate cornices & polished floor boards. It has 2-3 large bedrooms and 2 original bathrooms .Good living space with a lounge room with a fire place that wouldn't be too hard to get working again, a second living area & sun room.