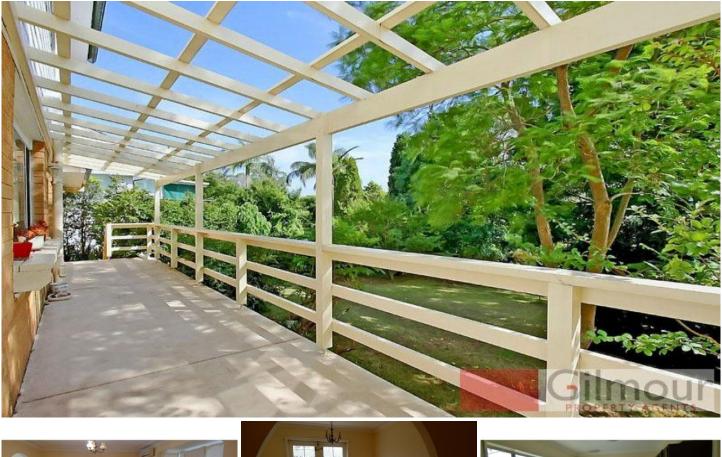

## 21 Garthowen Crescent CASTLE HILL NSW

Positioned in most desirable streets in Castle Hill is this Lindsay Edmonds built family home on

a large block of 891sqm with elevated views to the north. Offering four bedrooms, three with built-in wardrobes and the master bedroom boasts a walk-in robe plus an en-suite. Spacious living areas include a generous lounge & dining room and a large family/meals area adjacent to the kitchen that looks out to the huge backyard. There is split system air-conditioning for temperature control, an additional separate toilet and a double lock-up garage with internal access. Only minutes to Castle Towers and all it has to offer including main City bus terminal.