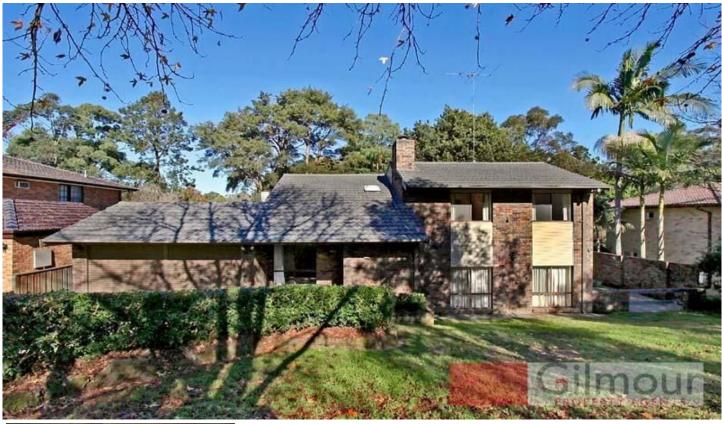

## **CASTLE HILL**

Sitting on a generous 929sqm block and backing a bush reserve & creek is this great family home. The split-level property is located in a quiet street in a popular area of Castle Hill. Offering four good size bedrooms plus a study with built-in robes to three and an updated main bathroom plus a new ensuite to the master bedroom. With a large living area that features a fireplace and meals area off the new kitchen (including dishwasher) looking out onto the verandah. The children will love playing in the huge grassed yard and you can keep an eye on them from the entertaining verandah. The home also features a double lock-up garage, additional separate toilet and ducted air-conditioning for temperature control. Close to all amenities including schools, shops, city transport, cinemas, restaurants and the library.