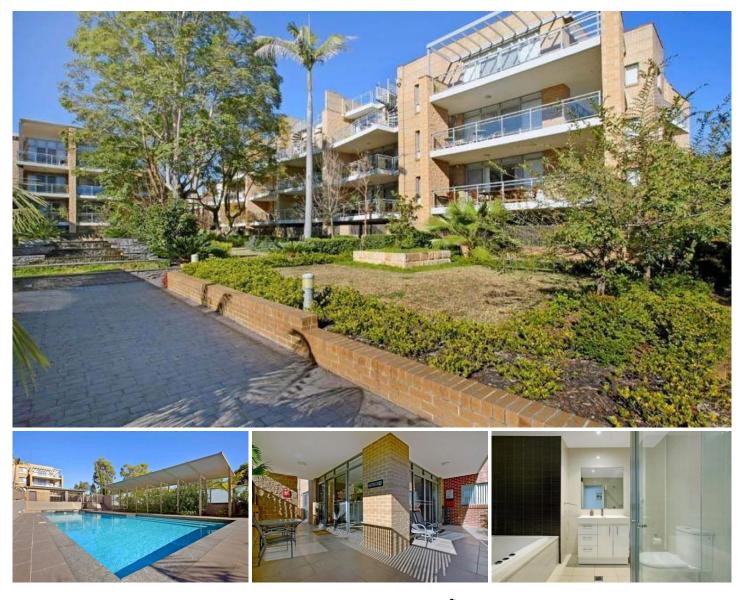

## **CASTLE HILL**

An infusion of modern convenience and lifestyle this stunning one bedroom apartment will not last long. Offering bright, airy and spacious living with large floor to ceiling windows and a stylish gas kitchen with stainless steel appliances including dishwasher. The bedroom is equipped with built-ins and the modern bathroom includes a spa bath. Other features include ducted air-conditioning, internal laundry with dryer and single lock up garage. The ground floor unit has a sunny and private wrap-around tiled courtyard while the complex amenities include: pool, spa and BBQ area. Located within walking distance to Castle Towers and public transport this apartment is not to be missed!