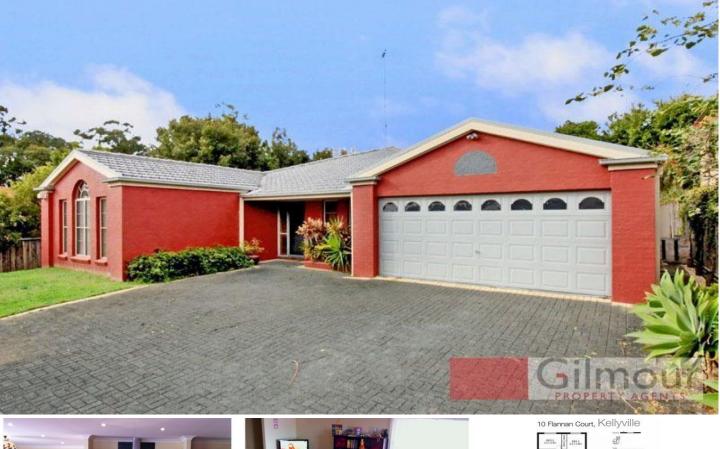

## KELLYVILLE

This family home will impress! With open plan and generous living this single level home is designed with comfort in mind. Complete with a modern kitchen including dishwasher, this home is perfect for entertaining with a large rumpus room plus study as well. The master bedroom is equipped with walk-in robe and ensuite while the other three bedrooms also include built ins. Other features include ducted air-conditioning, main bathroom, internal laundry and double lock up garage with drive through access. The grassed yard with covered entertaining area is perfect for kids. Located within walking distance to shops, schools and public transport this house is just what you have being looking for!