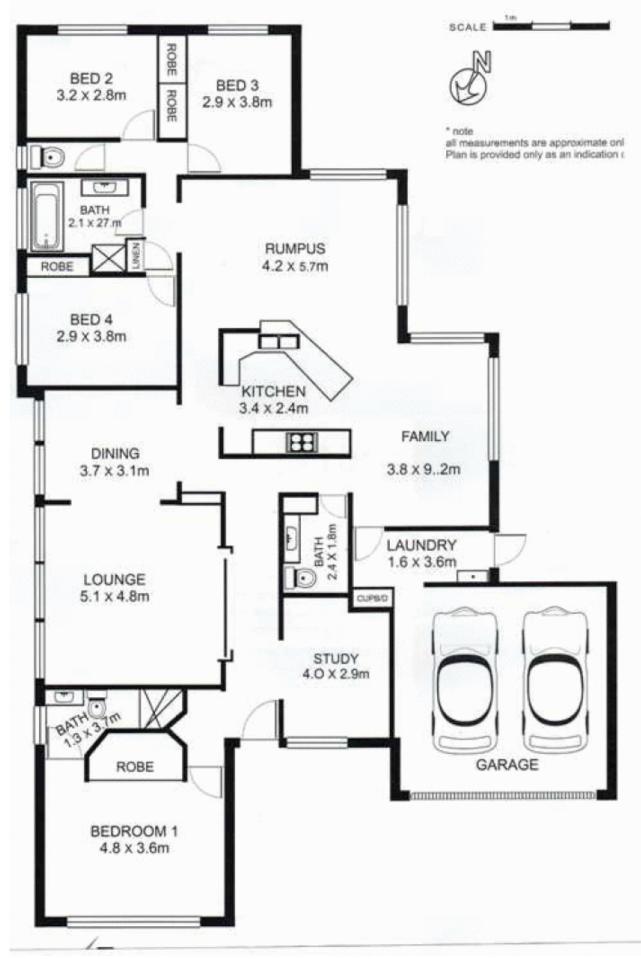

## KELLYVILLE

This family home will impress! With open plan and generous living this single level home is designed with comfort in mind. Complete with a modern kitchen including dishwasher, this home is perfect for entertaining with a large rumpus room plus study as well. The master bedroom is equipped with walk-in robe and ensuite while the other three bedrooms also include built ins. Other features include ducted air-conditioning, main bathroom, internal laundry and double lock up garage with drive through access. The grassed yard with covered entertaining area is perfect for kids. Located within walking distance to shops, schools and public transport this house is just what you have being looking for!