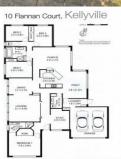

## KELLYVILLE

This family home will impress! With open plan and generous living this single level home is designed with comfort in mind. Complete with a modern kitchen including dishwasher, this home is perfect for entertaining with a large rumpus room plus study as well. The master bedroom is equipped with walk-in robe and ensuite while the other three bedrooms also include built ins. Other features include ducted air-conditioning, main bathroom, internal laundry and double lock up garage with drive through access. The grassed yard with covered entertaining area is perfect for kids. Located within walking distance to shops, schools and public transport this house is just what you have being looking for!