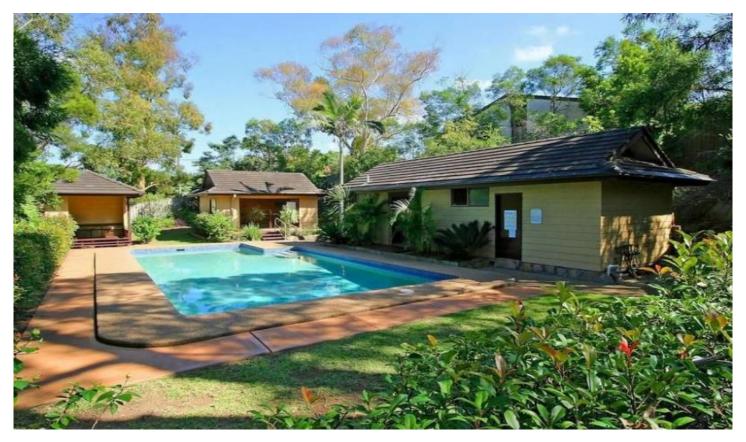

## **CASTLE HILL**

Welcome home... this lovely townhouse is located with walking distance to Castle Towers, schools and transport. This three bedroom townhouse offers built ins, ceiling fans and spilt system air-conditioning to two bedrooms plus a balcony to the master and an open planned lounge and dining area also equipped with spilt system air-conditioning. The neat and tidy kitchen includes a dishwasher and there is a main bathroom, ensuite to the master, additional powder room and internal laundry as well. While the automatic double lock up garage provides plenty of parking space. Enjoy relaxing in the lovely front courtyard and back courtyard in the summer months. Situated at the rear of a quiet complex which includes a pool, this townhouse will not last long. Don't miss out on everything this townhouse has to offer in its prime location.