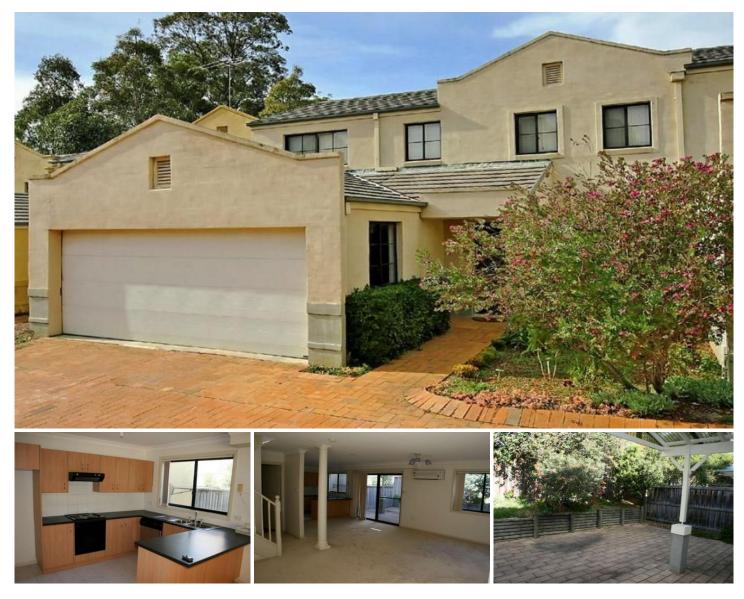

## **CASTLE HILL**

This townhouse will not last long! Centrally located in the heart of Castle Hill, boasting three bedrooms with built-ins to two rooms and a walk-in robe to the master along with ensuite and main bathroom. Bright and airy open plan living overlooks the low maintenance courtyard with covered entertaining area. The modern kitchen is jam packed with storage and includes a dishwasher. Also featuring an internal laundry, additional separate toilet, ducted air-conditioning and a split system air-conditioner to the lounge and a double lock-up garage with internal access. Only a short walk to Castle Towers, restaurants, schools and transport including the City bus.