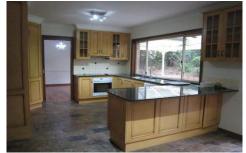

## **CASTLE HILL**

This fantastic family home is set in a guiet cul-de-sac in the heart of Castle Hill and backs onto Excelsior Reserve. Boasting four bedrooms with built-in wardrobes to all, a potential fifth bedroom, a study and an en-suite to the master bedroom. A wealth of living & entertaining space includes the sunken formal lounge with fireplace, formal dining room, huge rumpus and a meals are adjoining the contemporary kitchen with granite bench tops. Continue out to the large, covered entertaining area that looks onto the grassed yard with established trees & gardens. The home is further enhanced by the balcony off the master bedroom, ducted air-conditioning, alarm system, polished timber flooring, a double lock-up garage, shed for those bits & pieces and an additional separate shower & toilet. Close & convenient to all amenities including Castle Towers, restaurants, cinemas, schools and public transport.