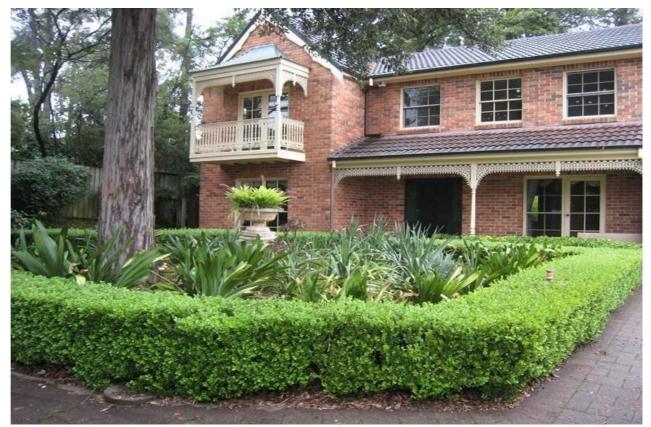

## **CASTLE HILL**

This fantastic family home is set in a guiet cul-de-sac in the heart of Castle Hill and backs onto Excelsior Reserve. Boasting four bedrooms with built-in wardrobes to all, a potential fifth bedroom, a study and an en-suite to the master bedroom. A wealth of living & entertaining space includes the sunken formal lounge with fireplace, formal dining room, huge rumpus and a meals are adjoining the contemporary kitchen with granite bench tops. Continue out to the large, covered entertaining area that looks onto the grassed yard with established trees & gardens. The home is further enhanced by the balcony off the master bedroom, ducted air-conditioning, alarm system, polished timber flooring, a double lock-up garage, shed for those bits & pieces and an additional separate shower & toilet. Close & convenient to all amenities including Castle Towers, restaurants, cinemas, schools and public transport.