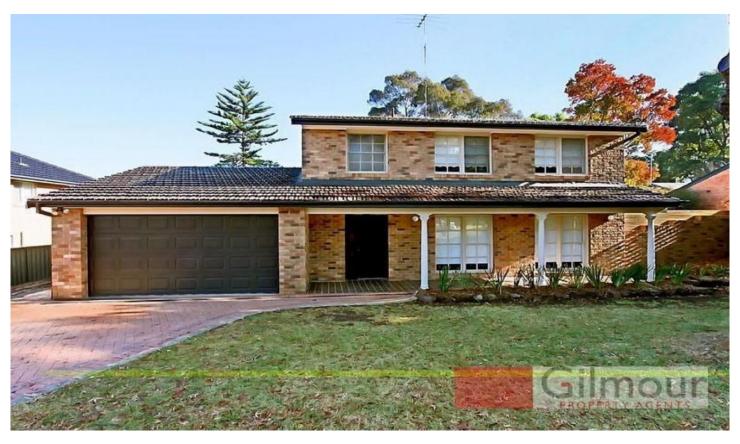

## **CASTLE HILL**

This great, two storey family home is located in the New England Estate in central Castle Hill on a level 912sqm block. Offering four bedrooms with built-in robes to three & a walk-in robe plus en-suite to the master bedroom. There is space for the whole family to relax with the open plan lounge & dining room with floating timber floors and a great family room adjoining the modern kitchen with stainless steel appliances. Enjoy relaxing on the rear patio that overlooks the private & sunny backyard. With other great features of ducted air-conditioning, gas heating outlets, an internal laundry, ceiling fans and a double lock-up garage with internal access & an automatic door. Conveniently situated to close to the Castle Towers, M2 bus & local schools, call today an inspection is a must!