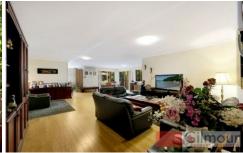

## 9/49-55 Cecil Avenue CASTLE HILL NSW

This fantastic north facing apartment is located in the exclusive security building "Jessica's Court" of only 27 apartments and set in a peaceful & harmonious surrounding. The total area of apartment is 207sqm and offering three spacious bedrooms, two with built-in wardrobes and the generous master bedroom features a walk-in robe and an en-suite. The timber flooring throughout the apartment compliments the huge open plan living & dining area that flows into the spacious & contemporary Caesar stone kitchen with gas cooking. Enjoy relaxing & entertaining on the two balconies that overlook the complex gardens & greenery plus there is a gas connection on the main balcony perfect for BBQ's. Other great features include split air-conditioning, meticulously maintained gardens and common areas within the complex and a double lock-up garage plus a separate lock-up storage room. Located only minutes from Castle