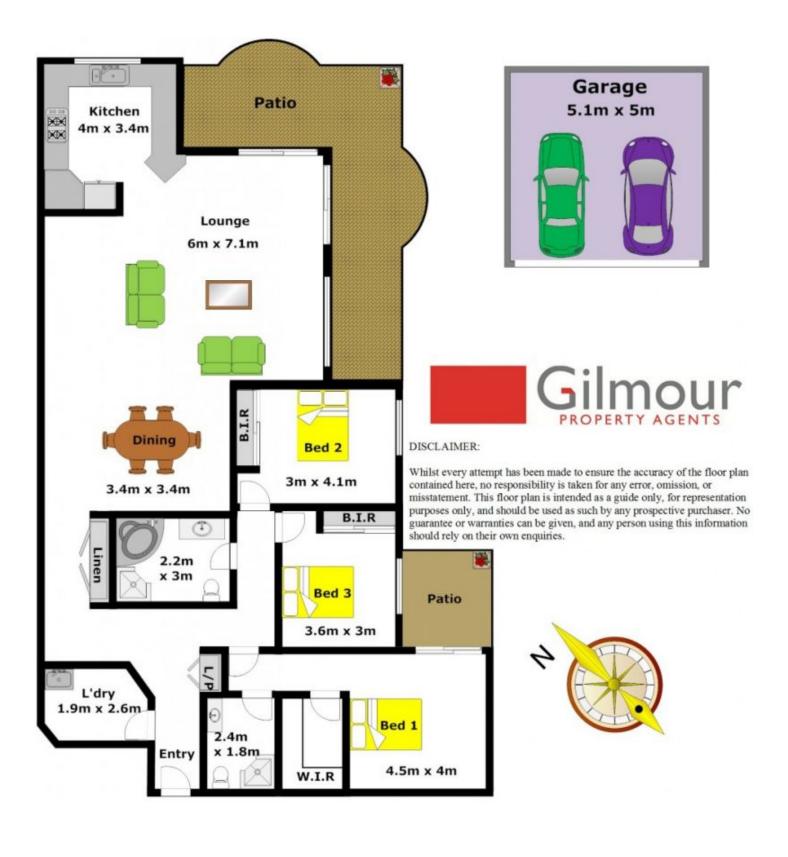

## 9/49-55 Cecil Avenue CASTLE HILL NSW

This fantastic north facing apartment is located in the exclusive security building "Jessica's Court" of only 27 apartments and set in a peaceful & harmonious surrounding. The total area of apartment is 207sqm and offering three spacious bedrooms, two with built-in wardrobes and the generous master bedroom features a walk-in robe and an en-suite. The timber flooring throughout the apartment compliments the huge open plan living & dining area that flows into the spacious & contemporary Caesar stone kitchen with gas cooking. Enjoy relaxing & entertaining on the two balconies that overlook the complex gardens & greenery plus there is a gas connection on the main balcony perfect for BBQ's. Other great features include split air-conditioning, meticulously maintained gardens and common areas within the complex and a double lock-up garage plus a separate lock-up storage room. Located only minutes from Castle