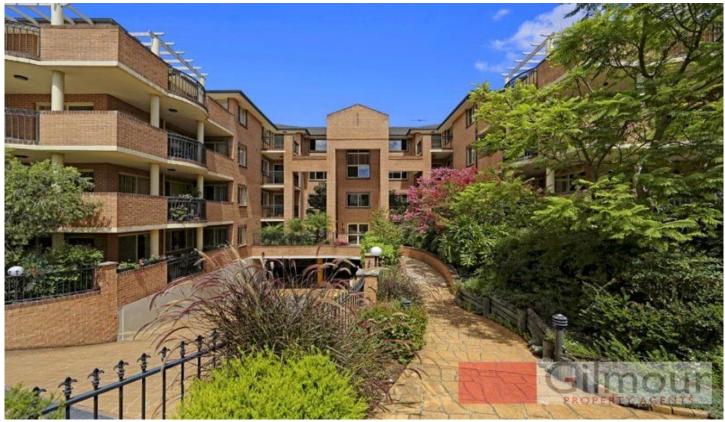

## 9/49-55 Cecil Avenue CASTLE HILL NSW

This fantastic north facing apartment is located in the exclusive security building "Jessica's Court" of only 27 apartments and set in a peaceful & harmonious surrounding. The total area of apartment is 207sqm and offering three spacious bedrooms, two with built-in wardrobes and the generous master bedroom features a walk-in robe and an en-suite. The timber flooring throughout the apartment compliments the huge open plan living & dining area that flows into the spacious & contemporary Caesar stone kitchen with gas cooking. Enjoy relaxing & entertaining on the two balconies that overlook the complex gardens & greenery plus there is a gas connection on the main balcony perfect for BBQ's. Other great features include split air-conditioning, meticulously maintained gardens and common areas within the complex and a double lock-up garage plus a separate lock-up storage room. Located only minutes from Castle