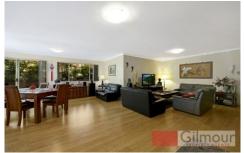

## 9/49-55 Cecil Avenue CASTLE HILL NSW

This fantastic north facing apartment is located in the exclusive security building "Jessica's Court" of only 27 apartments and set in a peaceful & harmonious surrounding. The total area of apartment is 207sqm and offering three spacious bedrooms, two with built-in wardrobes and the generous master bedroom features a walk-in robe and an en-suite. The timber flooring throughout the apartment compliments the huge open plan living & dining area that flows into the spacious & contemporary Caesar stone kitchen with gas cooking. Enjoy relaxing & entertaining on the two balconies that overlook the complex gardens & greenery plus there is a gas connection on the main balcony perfect for BBQ's. Other great features include split air-conditioning, meticulously maintained gardens and common areas within the complex and a double lock-up garage plus a separate lock-up storage room. Located only minutes from Castle