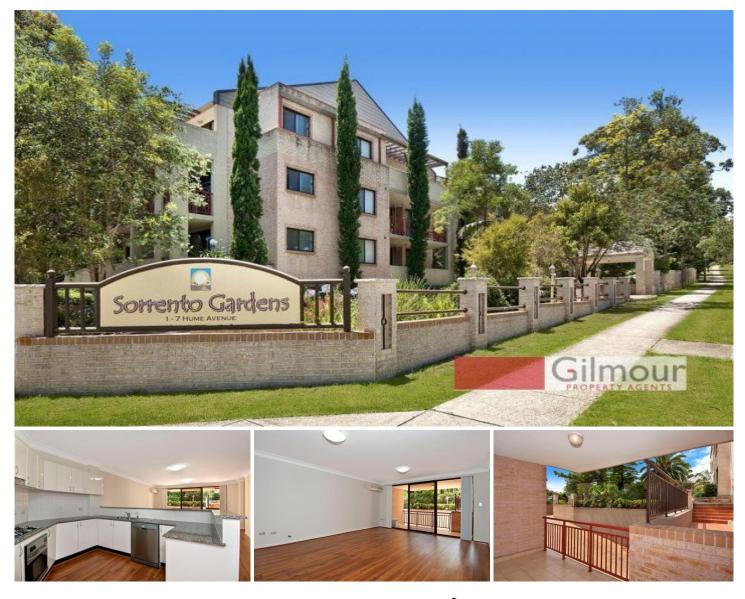

## **CASTLE HILL**

The epitome of stylish low maintenance living. Featuring three bedrooms including ensuite with spa bath to the master, this large apartment is ideal for professional couples and young families. The bright and airy, open plan living with floorboards combines the best of space and style to offer the occupants a relaxed and modern lifestyle. The contemporary gas kitchen with dishwasher is perfect for making home cooked meals and entertaining friends and family. Complete with main bathroom, internal laundry with dryer, spilt system air-conditioning to the lounge and double lock up garage.

While enjoying the summer months relaxing on the balcony or swimming in the complex pool. Located within short walk to Castle Towers, schools and public transport. Don't let this opportunity pass you by!