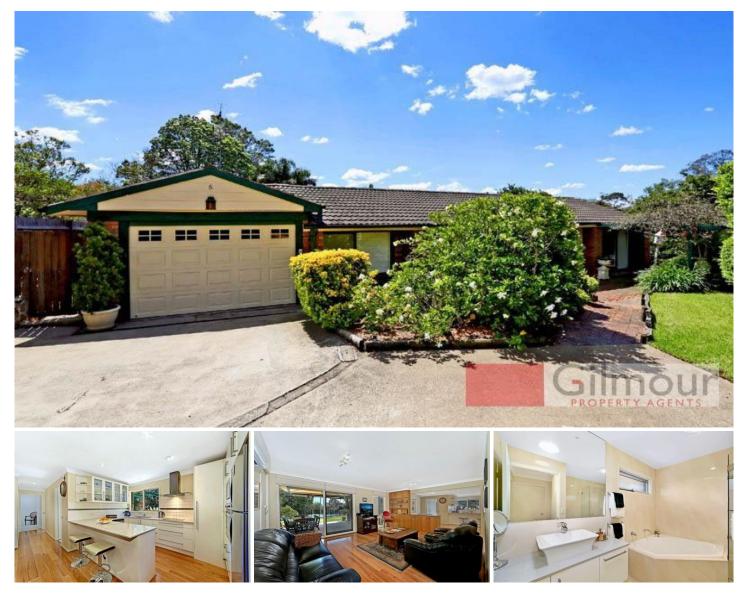

## CASTLE HILL

Looking for a lovely, single level family home? Well here it is! Located in a guiet, established avenue on a generous sized, private block of 1141sqm and offering four bedrooms, all with built-in robes and a brand new main bathroom plus an en-suite to the master bedroom. There is great living space of a formal lounge & dining area, a family/relaxing room, a meals area off the updated caesarstone gourmet kitchen and an oversized study which could be used as a rumpus room. Enjoy cooling off in the sparkling in-ground pool during the hot lazy summer days and a large covered patio to entertain family & friends. There is internal access to the triple tandem drive through garage, an updated laundry, two split air-conditioning systems and insulated ceilings make it pleasant all year round. Situated within walking distance to Castle Hill High School and 5 minutes drive to Castle Towers this is a must to inspect, call today!