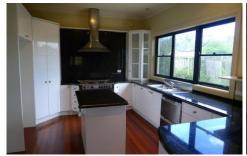

## **KELLYVILLE**

This spacious family home is located in a quiet avenue and is a fantastic start for the coming new year! Boasting five bedrooms, three with built-in robes and one with a walk in robe. The huge master suite boasts another enviable walk-in robe plus a modern en-suite with a spa. The separate study is located downstairs and could also serve as a potential sixth bedroom or in-law accommodation with an adjoining en-suite. There is space for the whole family to spread out and relax with a formal lounge & dining room, a family/rumpus room and a meals area adjoining the large contemporary kitchen with granite bench tops, a dishwasher and a massive stainless steel oven with a gas cooktop. Continue outside to the covered timber patio and easy care grassed yard, perfect for summer BBQ's with friends & family.