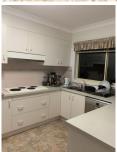

- Three bedrooms all with Built in Robes
- Master Bedroom with En-suite
- Combined lounge and dining room
- Functional Kitchen with dishwasher
- Family friendly main bathroom
- Separate downstairs toilet
- Double lock up Garage with internal access
- Internal laundry
- Fully fenced rear yard with entertaining area