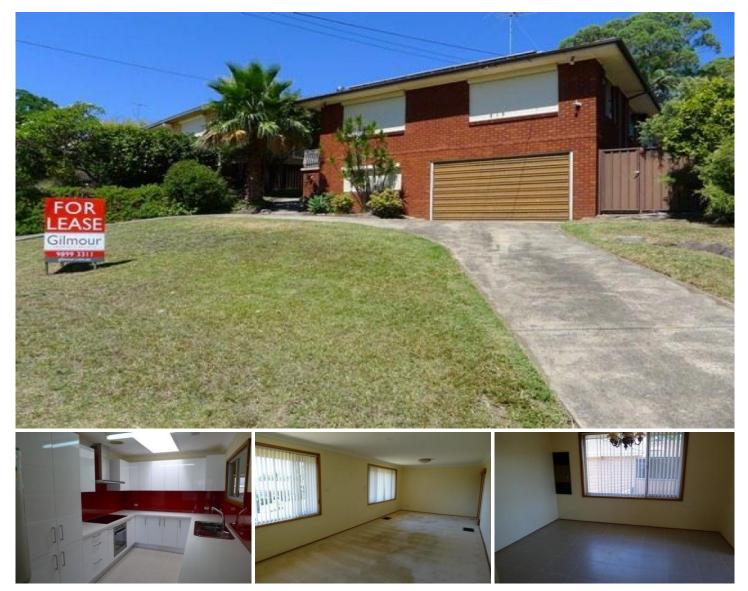

## **BAULKHAM HILLS**

Located on the high side of a quiet drive in the popular Roxborough Park Estate is this lovely brick & tile family home on 688sqm. Offering three bedrooms with an en-suite & walk-in robe to the master bedroom and a total of three showers. The home boasts oversized living areas of a lounge & dining room that is over 9 metres long and an informal meals area off the functional kitchen. Whilst the generous separate rumpus room is great for parties and to house all the kids toys & gadgets. Continue downstairs to a family room with a fireplace and separate bar area. The large grassed yard is perfect for the kids to play and there is internal access to the automatic double lock-up garage plus storage space under the house for those bits & pieces. Close to all essential amenities including shops, public transport and desirable schools including Excelsior Public.