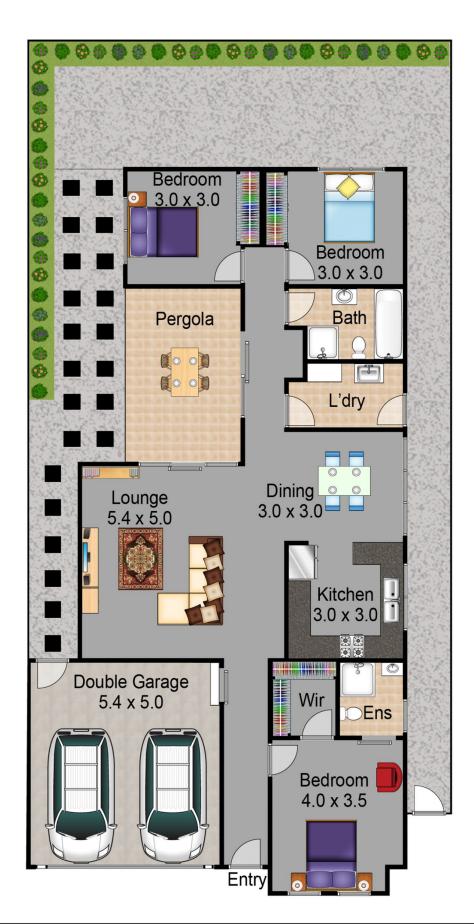

## **CASTLE HILL**

With everything on a single level ( just one step to the garage) and positioned

in a secure, gated community mere moments to Plaza and transport, this immaculately presented home provides the perfect base for downsizers or those seeking convenience and space in a low maintenance setting. Featuring a generous lounge with new carpeting, stylish gas kitchen with granite bench-tops and splash-backs, and an ample master bedroom with walk-in robes, the property shares only one common wall with neighbours, via the double auto garage. There is reverse cycle ducted a/c throughout and security intercom. Outdoors, there are no lawns to mow with a covered alfresco dining patio take pride of place along with landscaped garden beds showcasing established perennials and offering plenty of privacy. Discover your new easy-care lifestyle - inspect today!