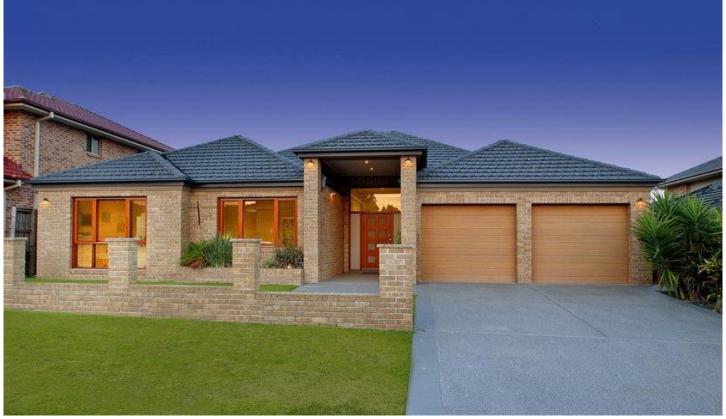

## **KELLYVILLE**

Custom designed and master-built to exacting standards, this tastefully appointed single level residence exemplifies quality; both in terms of construction and its highly sought yet central location. Conceived with interactive living and all-weather outdoor dining as key objectives, the home is expansively free-flowing and has as its centrepiece a stunning polyurethane and CaesarStone gas kitchen with pyrolytic oven and breakfast bar. In addition there is an expansive living room, a study, family room flowing to meals area and three bedrooms with generous built-ins including master with ensuite and garden outlook. Bathrooms are ultra-contemporary and offer abundant storage; as does the rest of the home.