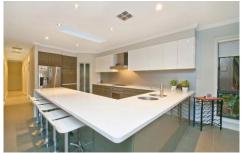

## **KELLYVILLE**

Custom designed and master-built to exacting standards, this tastefully appointed single level residence exemplifies quality; both in terms of construction and its highly sought yet central location. Conceived with interactive living and all-weather outdoor dining as key objectives, the home is expansively free-flowing and has as its centrepiece a stunning polyurethane and CaesarStone gas kitchen with pyrolytic oven and breakfast bar. In addition there is an expansive living room, a study, family room flowing to meals area and three bedrooms with generous built-ins including master with ensuite and garden outlook. Bathrooms are ultra-contemporary and offer abundant storage; as does the rest of the home.