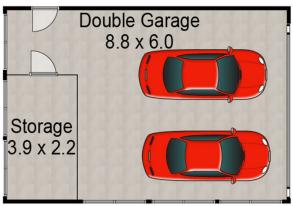

## **CASTLE HILL**

Set in central Castle Hill is this renovated, single level family home. Offering four bedrooms with built-in wardrobes to all, a separate study and two contemporary bathrooms including the en-suite to the master bedroom. Vaulted ceilings & polished timber floors compliment the light, bright and airy living areas that include a large formal lounge room with a pot belly stove fireplace. There is also a separate rumpus/games room that leads out to the back verandah. Enjoy cooking up family feasts in the new French provincial kitchen that boasts CaesarStone bench tops & a large oven plus an adjoining tiled meals/family room. The rear timber deck is a lovely setting to sit back & relax whilst watching over the kids splashing about in the sparkling, in-ground pool. Other great features include 30 solar panels fitted on the roof, both ducted & split air-conditioning, an oversized automatic double lock-up garage including a separate workshop with its own