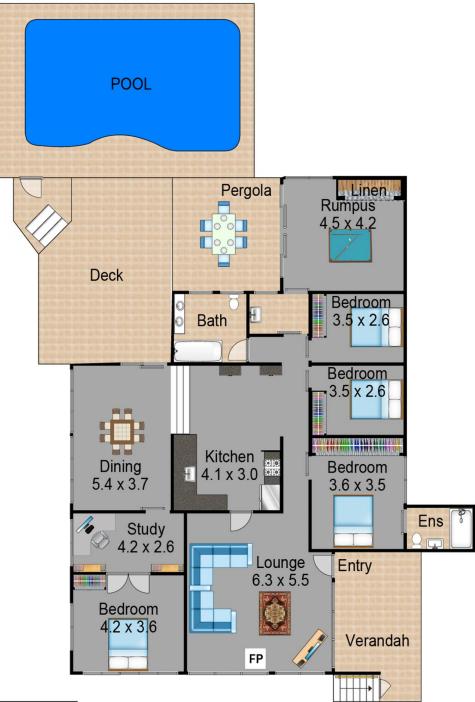

## **CASTLE HILL**

Set in central Castle Hill is this renovated, single level family home. Offering four bedrooms with built-in wardrobes to all, a separate study and two contemporary bathrooms including the en-suite to the master bedroom. Vaulted ceilings & polished timber floors compliment the light, bright and airy living areas that include a large formal lounge room with a pot belly stove fireplace. There is also a separate rumpus/games room that leads out to the back verandah. Enjoy cooking up family feasts in the new French provincial kitchen that boasts CaesarStone bench tops & a large oven plus an adjoining tiled meals/family room. The rear timber deck is a lovely setting to sit back & relax whilst watching over the kids splashing about in the sparkling, in-ground pool. Other great features include 30 solar panels fitted on the roof, both ducted & split air-conditioning, an oversized automatic double lock-up garage including a separate workshop with its own