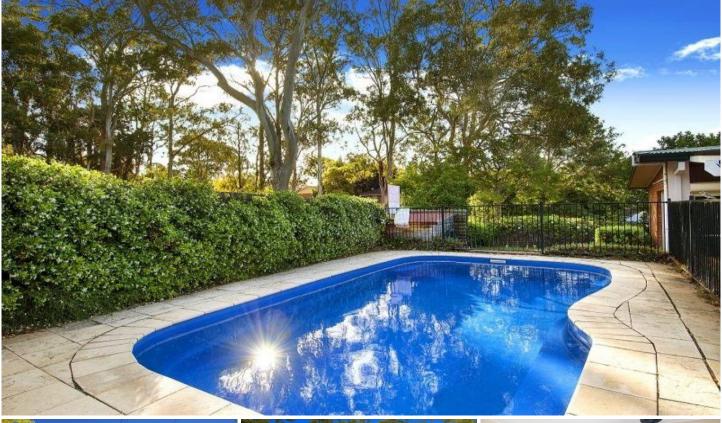

## **CASTLE HILL**

Set in central Castle Hill is this renovated, single level family home. Offering four bedrooms with built-in wardrobes to all, a separate study and two contemporary bathrooms including the en-suite to the master bedroom. Vaulted ceilings & polished timber floors compliment the light, bright and airy living areas that include a large formal lounge room with a pot belly stove fireplace. There is also a separate rumpus/games room that leads out to the back verandah. Enjoy cooking up family feasts in the new French provincial kitchen that boasts CaesarStone bench tops & a large oven plus an adjoining tiled meals/family room. The rear timber deck is a lovely setting to sit back & relax whilst watching over the kids splashing about in the sparkling, in-ground pool. Other great features include 30 solar panels fitted on the roof, both ducted & split air-conditioning, an oversized automatic double lock-up garage including a separate workshop with its own