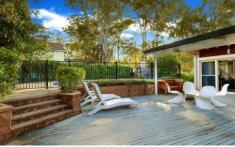

## **CASTLE HILL**

Set in central Castle Hill is this renovated, single level family home. Offering four bedrooms with built-in wardrobes to all, a separate study and two contemporary bathrooms including the en-suite to the master bedroom. Vaulted ceilings & polished timber floors compliment the light, bright and airy living areas that include a large formal lounge room with a pot belly stove fireplace. There is also a separate rumpus/games room that leads out to the back verandah. Enjoy cooking up family feasts in the new French provincial kitchen that boasts CaesarStone bench tops & a large oven plus an adjoining tiled meals/family room. The rear timber deck is a lovely setting to sit back & relax whilst watching over the kids splashing about in the sparkling, in-ground pool. Other great features include 30 solar panels fitted on the roof, both ducted & split air-conditioning, an oversized automatic double lock-up garage including a separate workshop with its own