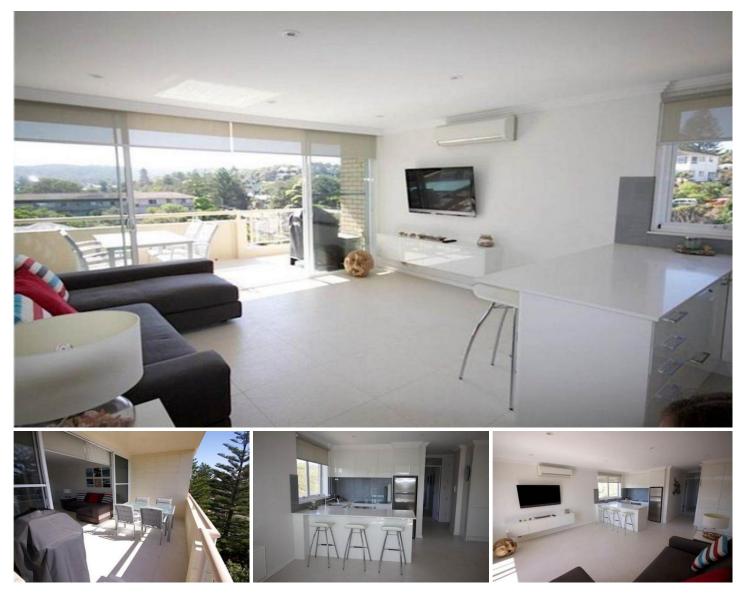

## MONA VALE

Enviably positioned on the top floor of a beachfront, security building is this fully renovated & light filled apartment. Offering a stylish vogue design throughout and two bedrooms, both with built-in robes plus a contemporary main bathroom. The sleek, gourmet kitchen complete with a breakfast bar overlooks the tiled, light, bright & airy open plan living areas. Opening out from the living area is the generous, covered balcony which provides a perfect setting for taking in northerly aspect & the lovely views to Bayview and the reserve whilst entertaining or simply relaxing. The apartment also includes all the creature comforts to make it a home such as air-conditioning and a large lock-up garage with a storage loft. You will love the lifestyle that is on offer here with direct access to the beach & still only moments to cafes, parks and public transport. If you want to escape the daily grind & wake up to the serene sound of waves on the beach, an inspection is a must.