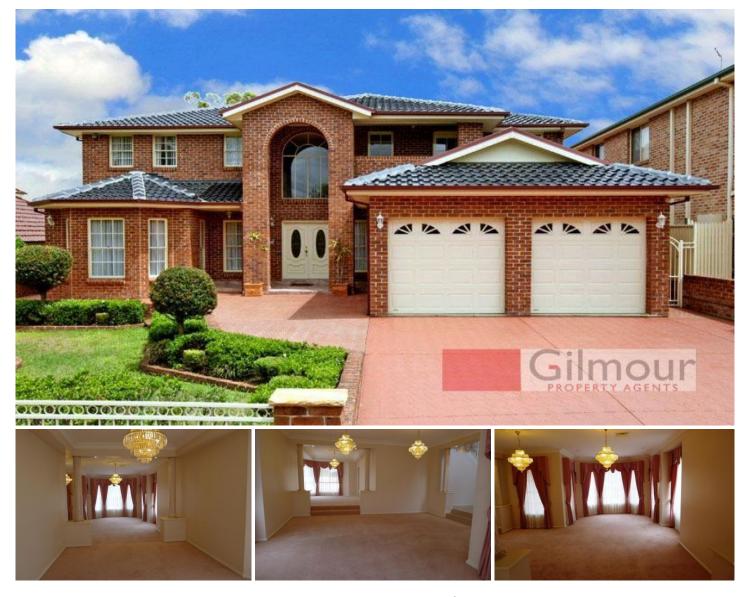

## CASTLE HILL

This elegant, executive home is ideally positioned in the sought after Kings Road Estate and boasts an atmosphere of quality & size. Offering four large bedrooms with built-in wardrobes to all and three bathrooms, with spa baths to both the en-suite & the other upper level bathroom. The layout of the home provides for generous formal and informal living with the lounge & dining room, separate study, a generous rumpus and an upstairs teenagers retreat/rumpus. Experience the joy of cooking in this contemporary kitchen that comes complete with granite bench tops & a dishwasher and there is also an adjoining meals area & family room. Continue outside to the covered & paved entertaining area that overlooks the in-ground, salt water pool and low maintenance grasses area. Other great features include an automatic double lock-up garage with internal access, a balcony to the master bedroom, an internal laundry with plenty of cupboard space and ducted