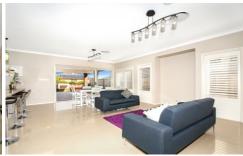

## 36 Hadley Circuit BEAUMONT HILLS NSW

The search for stylish, modern living is over with this fantastic single level home in the Beaumont Rise Estate and located within easy access to all essential amenities. Boasting four bedrooms and a separate study, there are built-in robes to three bedrooms and the master suite features a walk-in robe plus a contemporary en-suite. The heart of the home is generous open plan living area and the sleek & gourmet kitchen with CaesarStone bench tops, a walk-in pantry, breakfast bar and gas cooking. There is also a dedicated home theatre room for family movie nights or just keeping the children's toys & gadgets out of the way. Enjoy the seamless transition from indoor to outdoor entertaining with the glass sliding doors that open out to the substantial, covered entertaining area that overlooks the lovely landscaped & low maintenance gardens & yard. Finishing off the many inclusions of this great property is ducted air-conditioning, plantation shutters, intercom, a