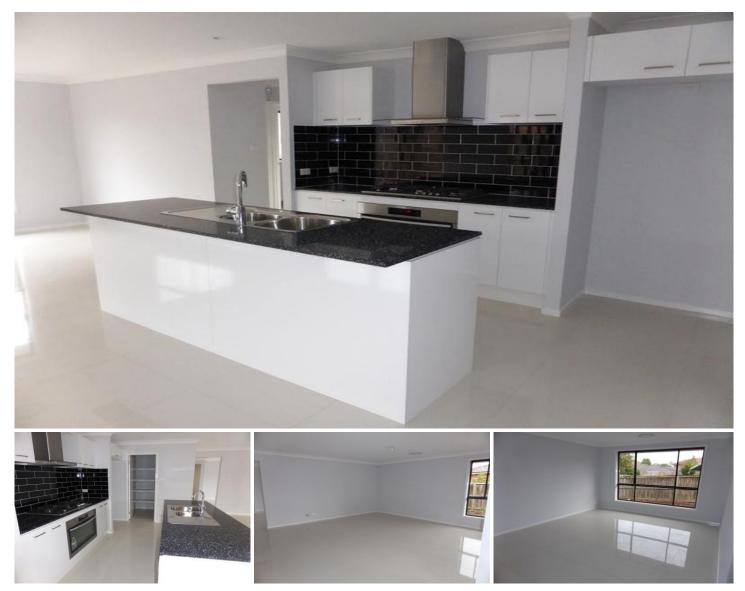

## 12 Janan Close KELLYVILLE NSW

Designed for spacious family living is this quality, brand new home that is ready and waiting for you to make the right move. Boasting four bedrooms plus a separate study area, two bedrooms feature built-in robes and the master suite is completed by a desirable walk-in robe & en-suite. Come home to comfort and relax in the living areas that comprise of a formal lounge room and a large open plan family/meals room that flows off the stylish & modern kitchen with stone bench tops, a walk-in pantry, gas cooking and stainless steel appliances including a dishwasher. Continue entertaining outside with the covered area and the low maintenance yard. Finishing of the fantastic features & inclusions of this property is the ducted air-conditioning, alarm system, gas heating outlets, an intercom and an automatic double lock-up garage. Located within easy access to all amenities including parks, public transport including suburban & City bus routes and Our