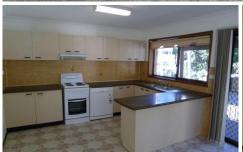

## 9/48 Francis Street CASTLE HILL NSW

This double storey townhouse is located in a boutique complex of only 13 in a quiet leafy part of Castle Hill. All 3 bedrooms have built in wardrobes and there is a main bathroom and a separate toilet in the laundry. With ducted air conditioning, the combined lounge and dining has easy care tiles and the kitchen comes complete with a dishwasher. Entertain on the balcony to the rear and appreciate all this lovely townhouse has to offer.