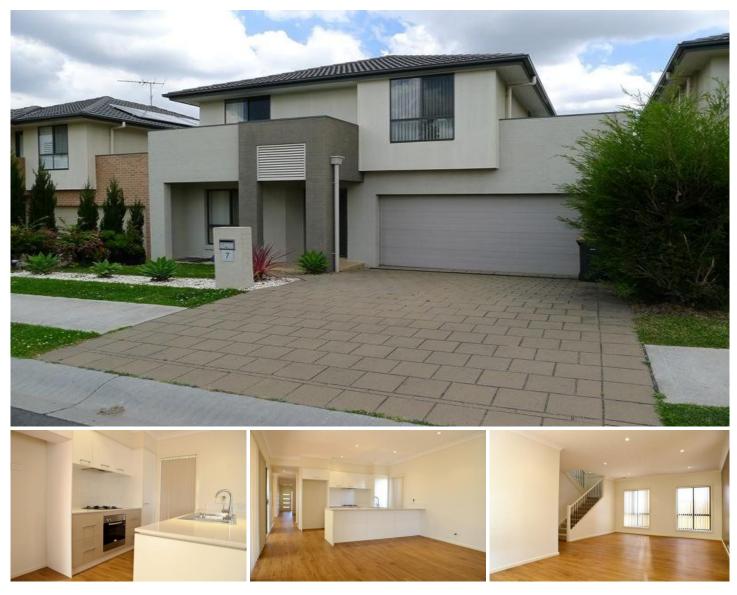

## 7 Claremont Street Kellyville Ridge NSW

Nestled in a quiet pocket of the sought after Kellyville Ridge and on the outskirts of The Ponds, sits this enchanting family home. 9ft ceilings give a sense of space while the light, neutral colour scheme and down lights make this property a delight to reside in.

## Featuring:

- Spacious formal lounge and dining room

- Stunning kitchen boasting stainless steel appliances including gas cooktop, electric oven, dishwasher and Ceasarstone counter tops plus breakfast bar

- Four good-sized bedrooms, all with built-ins
- Peaceful master bedroom includes an ensuite with his & hers vanity
- Entertaining is easy with the covered deck and low maintenance garden
- Also, with an open plan family room plus downstairs study