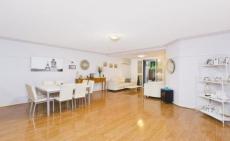

## Other features are:

- Air conditioned open plan lounge and dining room along with a study area
- Generous kitchen with stone benchtops, plenty of cupboard space, gas cooking and stainless steel appliances
- Built-in wardrobes to bedrooms
- An oversized bathroom with spa bath
- Internal laundry with dryer
- All this within an easy walk to Castle Towers, Castle hill Train station, Municipal Library and transport
- in-ground pool is available for the use of residents.
- The secure underground parking has a double lock-up garage along with visitor parking.
- Security complex with lift access to foyer
- Castle Hill Public School and Castle Hill High School