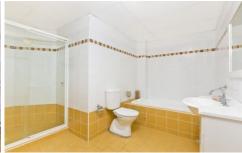

## Other features are:

- Air conditioned open plan lounge and dining room along with a study area
- Generous kitchen with stone benchtops, plenty of cupboard space, gas cooking and stainless steel appliances
- Built-in wardrobes to bedrooms
- An oversized bathroom with spa bath
- Internal laundry with dryer
- All this within an easy walk to Castle Towers, Castle hill Train station, Municipal Library and transport
- in-ground pool is available for the use of residents.
- The secure underground parking has a double lock-up garage along with visitor parking.
- Security complex with lift access to foyer
- Castle Hill Public School and Castle Hill High School