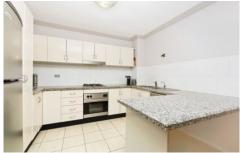

## Other features are:

- Air conditioned open plan lounge and dining room along with a study area
- Generous kitchen with stone benchtops, plenty of cupboard space, gas cooking and stainless steel appliances
- Built-in wardrobes to bedrooms
- An oversized bathroom with spa bath
- Internal laundry with dryer
- All this within an easy walk to Castle Towers, Castle hill Train station, Municipal Library and transport
- in-ground pool is available for the use of residents.
- The secure underground parking has a double lock-up garage along with visitor parking.
- Security complex with lift access to foyer
- Castle Hill Public School and Castle Hill High School