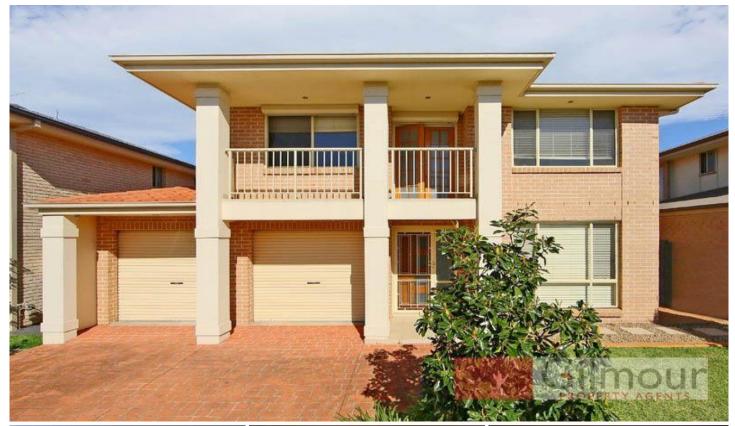

## 88 Elmstree Road KELLYVILLE RIDGE NSW

This lovely & modern family home sits in a popular location of Kellyville Ridge with all essential amenities within easy access. Boasting four bedrooms, the master bedroom features a walk-in robe & an ensuite and the remaining three bedrooms all have built-in robes. There is plenty of room for everyone to spread out and relax with the spacious living areas of a formal lounge & dining area and the open plan family & informal meals area adjacent to the contemporary kitchen that is completed by a gas cooktop and a dishwasher. This is truly a home for the consummate entertainer with the fantastic, huge & covered alfresco area that features a ceiling fan and downlights. Whilst the kids will enjoy the space to run about and play in the low maintenance grassed yard. Other great features of this home include ducted air-conditioning, an automatic double lock-up garage with internal access and an internal laundry with an additional toilet. Close and convenient to shops,