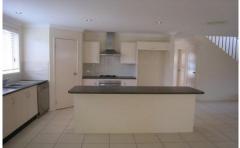

## 88 Elmstree Road KELLYVILLE RIDGE NSW

This lovely & modern family home sits in a popular location of Kellyville Ridge with all essential amenities within easy access. Boasting four bedrooms, the master bedroom features a walk-in robe & an ensuite and the remaining three bedrooms all have built-in robes. There is plenty of room for everyone to spread out and relax with the spacious living areas of a formal lounge & dining area and the open plan family & informal meals area adjacent to the contemporary kitchen that is completed by a gas cooktop and a dishwasher. This is truly a home for the consummate entertainer with the fantastic, huge & covered alfresco area that features a ceiling fan and downlights. Whilst the kids will enjoy the space to run about and play in the low maintenance grassed yard. Other great features of this home include ducted air-conditioning, an automatic double lock-up garage with internal access and an internal laundry with an additional toilet. Close and convenient to shops,