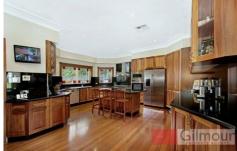

## **CASTLE HILL**

Prominently positioned in a prestigious cul-de-sac within the renown First Farm Drive estate, this architecturally designed 60 square masterpiece is sure to impress. Featuring five generously proportioned executive bedrooms with an ensuite and walk in robe to the main. All other bedrooms have large built ins with two having their own ensuite access. Spacious formal lounge and dining with fireplace ideal for the cool winter nights and a large separate study with work from home capabilities. Stunning and extravagant describe the entrance foyer and the open plan Tasmanian Blackwood kitchen comes complete with high end Miele appliances and 40mm granite benchtops. Living space abounds with the sizeable separate rumpus room with wet bar and full bathroom as well as a spacious family and meals area with 10ft ceilings and premium grade solid timber flooring throughout. The immense undercover entertaining area overlooks the stunning inground pool with 5 📭 4 🖺 3 🗬