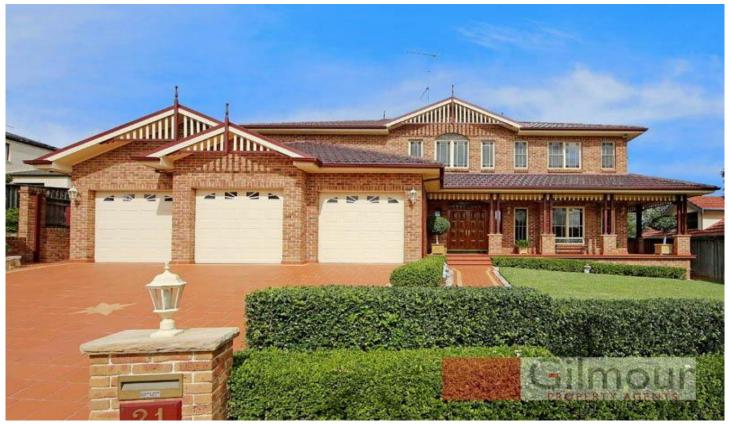

## **CASTLE HILL**

Prominently positioned in a prestigious cul-de-sac within the renown First Farm Drive estate, this architecturally designed 60 square masterpiece is sure to impress. Featuring five generously proportioned executive bedrooms with an ensuite and walk in robe to the main. All other bedrooms have large built ins with two having their own ensuite access. Spacious formal lounge and dining with fireplace ideal for the cool winter nights and a large separate study with work from home capabilities. Stunning and extravagant describe the entrance foyer and the open plan Tasmanian Blackwood kitchen comes complete with high end Miele appliances and 40mm granite benchtops. Living space abounds with the sizeable separate rumpus room with wet bar and full bathroom as well as a spacious family and meals area with 10ft ceilings and premium grade solid timber flooring throughout. The immense undercover entertaining area overlooks the stunning inground pool with 5 📭 4 🖺 3 🗬