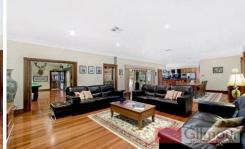

## **CASTLE HILL**

Prominently positioned in a prestigious cul-de-sac within the renown First Farm Drive estate, this architecturally designed 60 square masterpiece is sure to impress. Featuring five generously proportioned executive bedrooms with an ensuite and walk in robe to the main. All other bedrooms have large built ins with two having their own ensuite access. Spacious formal lounge and dining with fireplace ideal for the cool winter nights and a large separate study with work from home capabilities. Stunning and extravagant describe the entrance foyer and the open plan Tasmanian Blackwood kitchen comes complete with high end Miele appliances and 40mm granite benchtops. Living space abounds with the sizeable separate rumpus room with wet bar and full bathroom as well as a spacious family and meals area with 10ft ceilings and premium grade solid timber flooring throughout. The immense undercover entertaining area overlooks the stunning inground pool with 5 📭 4 🖺 3 🗬