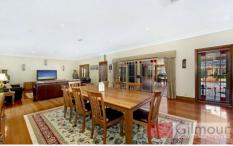

## **CASTLE HILL**

Prominently positioned in a prestigious cul-de-sac within the renown First Farm Drive estate, this architecturally designed 60 square masterpiece is sure to impress. Featuring five generously proportioned executive bedrooms with an ensuite and walk in robe to the main. All other bedrooms have large built ins with two having their own ensuite access. Spacious formal lounge and dining with fireplace ideal for the cool winter nights and a large separate study with work from home capabilities. Stunning and extravagant describe the entrance foyer and the open plan Tasmanian Blackwood kitchen comes complete with high end Miele appliances and 40mm granite benchtops. Living space abounds with the sizeable separate rumpus room with wet bar and full bathroom as well as a spacious family and meals area with 10ft ceilings and premium grade solid timber flooring throughout. The immense undercover entertaining area overlooks the stunning inground pool with 5 📭 4 🖺 3 🗬