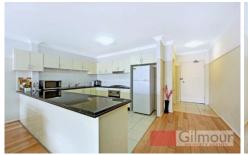

## 18/1-3 Sherwin Avenue CASTLE HILL NSW

Positioned on the top floor of a boutique, security complex is this stylish, north facing apartment that offers you luxury & location in a premium location in Castle Hill. Showcasing generous, open plan lounge & dining areas and create those culinary masterpieces from the gourmet kitchen completed by gas cooking & stainless steel appliances. Private, alfresco entertaining is a must from the covered balcony and take full advantage of facilities within the complex of a swimming pool, kids play area, barbecue area and landscaped grounds.