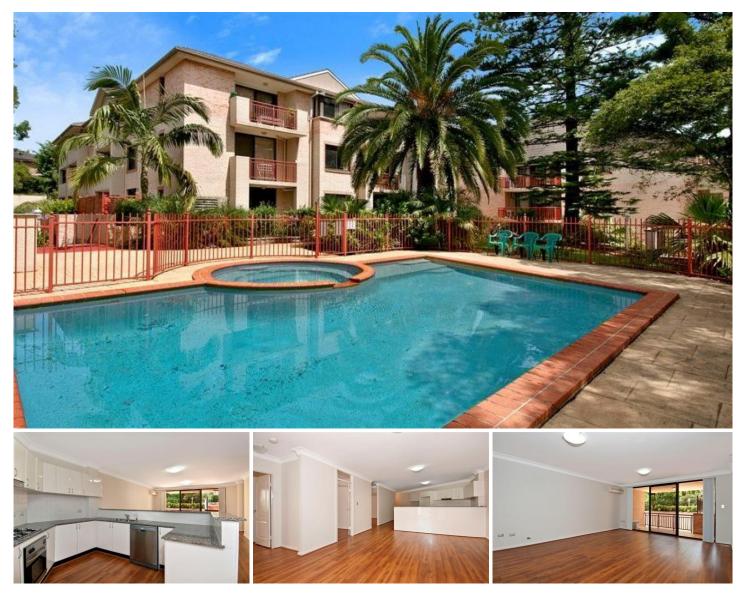

## **CASTLE HILL**

The epitome of stylish low maintenance living. Featuring three bedrooms including ensuite with spa bath to the master, this large apartment is ideal for professional couples and young families. The bright and airy, open plan living with floorboards combines the best of space and style to offer the occupants a relaxed and modern lifestyle. The contemporary gas kitchen with dishwasher is perfect for making home cooked meals and entertaining friends and family. Complete with main bathroom, internal laundry with dryer, spilt system air-conditioning to the lounge and double lock up garage.

While enjoying the summer months relaxing on the balcony or swimming in the complex pool. Located within short walk to Castle Towers, schools and public transport. Don't let this opportunity pass you by!