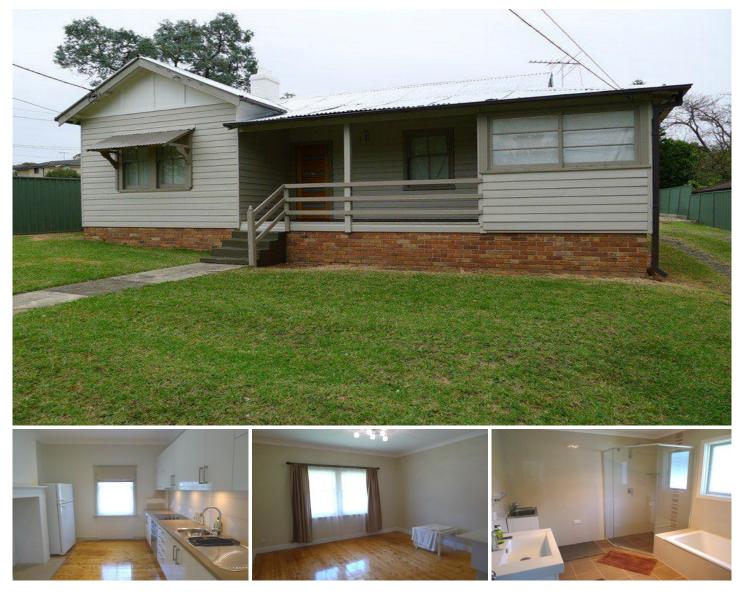

## **CASTLE HILL**

Located in sought after Castle Hill and only minutes to Castle Towers and all the convenience that it represents. Featuring a recently renovated bedroom as well as a separate study as well as a modern, renovated main bathroom. The property is finished with polished timber floorboards and the renovated kitchen is complete with quality electric stainless steel appliances. Continue outside where the whole house has been finished with a fresh coat of paint and there is a huge grassed yard with side access and off street parking. Close to all amenities including shops, schools, cinemas and public transport plus City bus.