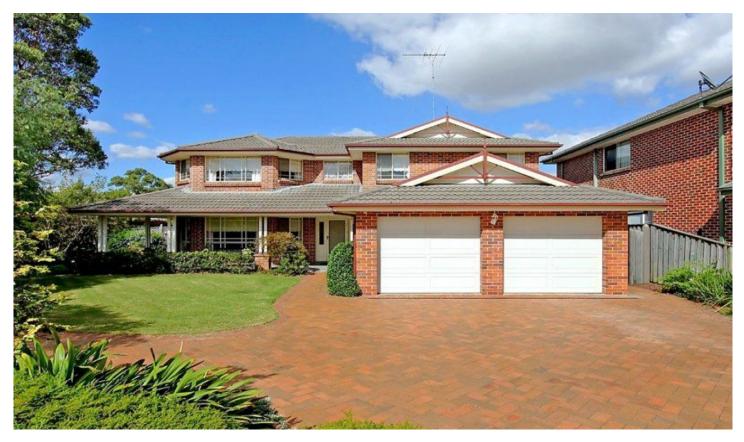

## 2 Applecross Avenue CASTLE HILL NSW

This attractive family home sits in the popular Balintore Drive precinct that has the added bonus of included garden maintenance & freshly painted. Offering four generous bedrooms, three have built-in wardrobes and the master suite features a walk-in robe plus an en-suite. There is great living space of a formal lounge & dining room, a study, a meals area off the Tasmanian oak gas kitchen, a tiled family room and a separate rumpus room. The private, fenced yard will be loved by the kids and you can keep an eye on them from the paved entertaining area. Finishing off the features of this great home is the additional separate toilet, dishwasher, internal access to the automatic double lock-up garage, gas heating outlets and ducted-air conditioning. This one ticks all the boxes...call now to arrange an inspection!