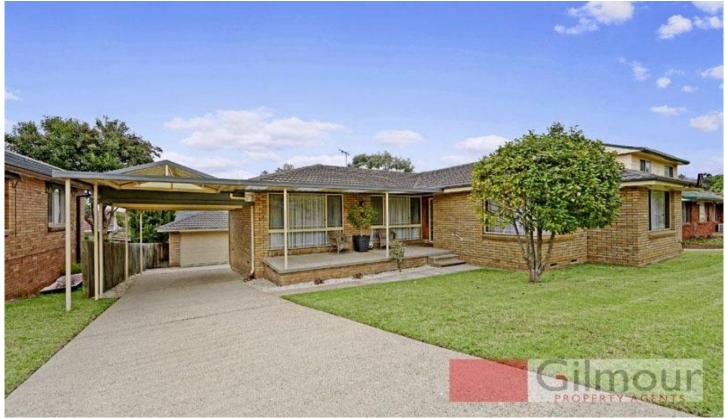

## **CASTLE HILL**

Situated within the popular Roxborough Park locale is this immaculate, single level family home that is a mere 300m to Excelsior Public School. Offering three bedrooms, with built-in robes to all and a large renovated main bathroom plus an additional separate toilet in the renovated laundry. There are spacious living areas of a formal lounge & dining room and a family/meals area adjoining the lovely kitchen. You can also watch over the children playing in the awesome, large grassed backyard from the kitchen and the paved pergola area is perfect for enjoying the lovely outlook. With ducted air-conditioning and a single, oversized lock up garage plus a large carport-all this within walking distance to Gilroy College, shops, City transport, the local swimming centre & gym.