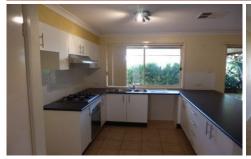

dining room plus tiled rumpus room, the modern kitchen features gas cooking with a meals area. Fitted with ducted air conditioning and double lock up garage great for storage. Undercover entertainment area great for get together and a low maintenance yard and garden shed.