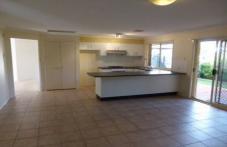

dining room plus tiled rumpus room, the modern kitchen features gas cooking with a meals area. Fitted with ducted air conditioning and double lock up garage great for storage. Undercover entertainment area great for get together and a low maintenance yard and garden shed.