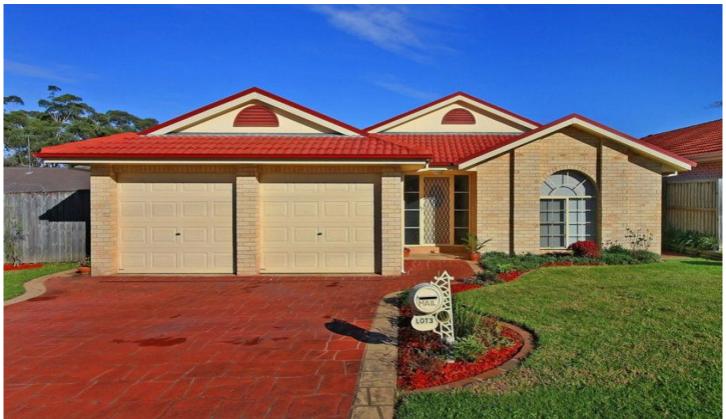

## 110 James Mileham Drive KELLYVILLE NSW

This beautiful elegant open plan home features four bedrooms all with built-ins. Main bedroom has walk in robe and its own en-suite.

This home has plenty of living space offering formal lounge room and

dining room plus tiled rumpus room, the modern kitchen features gas cooking with a meals area. Fitted with ducted air conditioning and double lock up garage great for storage. Undercover entertainment area great for get together and a low maintenance yard and garden shed.