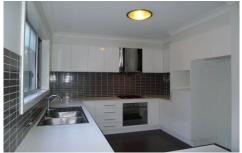

family/meals area adjoining kitchen. Modern Kitchen with Caesar stone bench tops with gas cooking and stain less steel appliances. Double auto lock-up garage with internal access as well as internal laundry. Other features include ducted air conditioning, private rear yard and easy care lawn, and stormwater tank. All this is a short walk to Oakhill College High School, local bus stops for surrounding Schools and Castle Towers Shopping Centre.