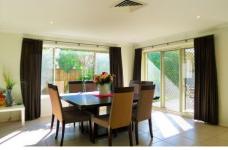

upstairs-with bath, down stairs powder room. Separate lounge and dining, retreat area, study- office space,

modern granite kitchen with stainless steel appliances and dishwasher. Internal laundry with washing machine, ducted air conditioning, alarm, double auto lock up garage, undercover pergola area for entertaining.