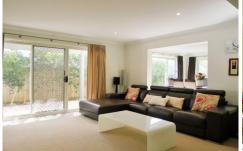

upstairs-with bath, down stairs powder room. Separate lounge and dining, retreat area, study- office space,

modern granite kitchen with stainless steel appliances and dishwasher. Internal laundry with washing machine, ducted air conditioning, alarm, double auto lock up garage, undercover pergola area for entertaining.