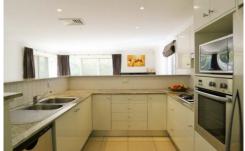

upstairs-with bath, down stairs powder room. Separate lounge and dining, retreat area, study- office space,

modern granite kitchen with stainless steel appliances and dishwasher. Internal laundry with washing machine, ducted air conditioning, alarm, double auto lock up garage, undercover pergola area for entertaining.