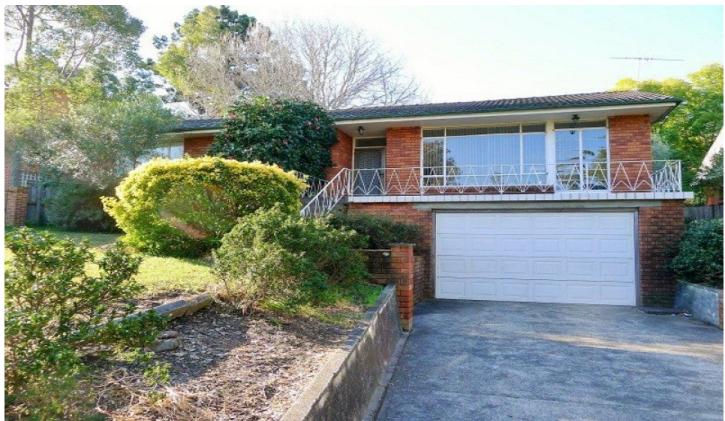

## 17 Sherwin Avenue CASTLE HILL NSW

This lovely 3 bedroom brick home offers great living options with modern features.

Combined lounge and dining room, split system air con servicing this area. Modern kitchen with granite benches, electric Fisher Paykel appliances, and plenty of cupboard space. Spacious master bedroom with built in robe and large second and third rooms, full main bathroom with bath. Internal laundry, huge rear yard ideal for families with plenty of room for children to play.

Oversized automatic double lock up garage, plus work benches and storage area.

Prime location, short walk to Castle Towers, numerous bus stops, local primary and secondary schools, and across the road from the local park.