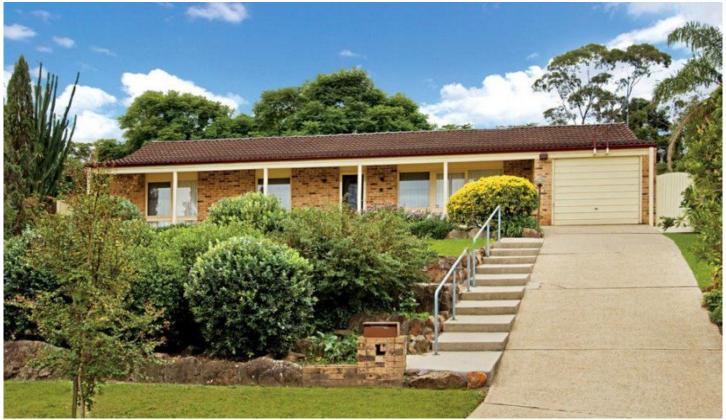

## 14 Gay Street CASTLE HILL NSW

This well presented single level home in a prime location will be snapped up quickly. Featuring three bedrooms with built-ins and main bathroom plus additional shower/powder room, this family home is not to be missed. With carpeted lounge and dining as well as large tiled rumpus and tiled meals area off the modern kitchen with dishwasher. There is a spilt system air-conditioner and fireplace for added comfort. Additional features include automatic single lock up garage, and internal laundry. With sunny private grassed yard and delightful covered entertaining area there is plenty of space to entertain family and friends. Located in a quiet cul-de-sac only minutes' walk to Castle Towers, Castle Hill Primary, Castle Hill High and public transport call today to arrange a time to view!