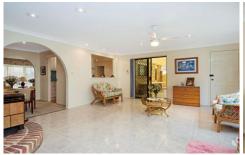

## 14 Gay Street CASTLE HILL NSW

This well presented single level home in a prime location will be snapped up quickly. Featuring three bedrooms with built-ins and main bathroom plus additional shower/powder room, this family home is not to be missed. With carpeted lounge and dining as well as large tiled rumpus and tiled meals area off the modern kitchen with dishwasher. There is a spilt system air-conditioner and fireplace for added comfort. Additional features include automatic single lock up garage, and internal laundry. With sunny private grassed yard and delightful covered entertaining area there is plenty of space to entertain family and friends. Located in a quiet cul-de-sac only minutes' walk to Castle Towers, Castle Hill Primary, Castle Hill High and public transport call today to arrange a time to view!