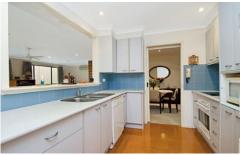

## 14 Gay Street CASTLE HILL NSW

This well presented single level home in a prime location will be snapped up quickly. Featuring three bedrooms with built-ins and main bathroom plus additional shower/powder room, this family home is not to be missed. With carpeted lounge and dining as well as large tiled rumpus and tiled meals area off the modern kitchen with dishwasher. There is a spilt system air-conditioner and fireplace for added comfort. Additional features include automatic single lock up garage, and internal laundry. With sunny private grassed yard and delightful covered entertaining area there is plenty of space to entertain family and friends. Located in a quiet cul-de-sac only minutes' walk to Castle Towers, Castle Hill Primary, Castle Hill High and public transport call today to arrange a time to view!