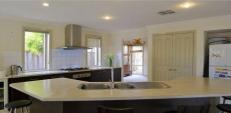

Comprising of four good sized bedrooms, all with built ins including a spacious master bedroom plus ensuite full main bathroom and separate toilet and living area or children's retreat. Formal lounge and dining, generous open plan kitchen with gas cooking, stainless steel appliances and dishwasher, meals, living/family area and rumpus. Work from home in the home office or study room and other features included guest toilet, large covered outdoor entertaining area, safe, friendly and secure rear yard with established gardens. Triple lock up garage with a drive through to back yard, internal access, ducted air conditioning. Situated within walking distance to local amenities: shops, schools, parks and public transport.