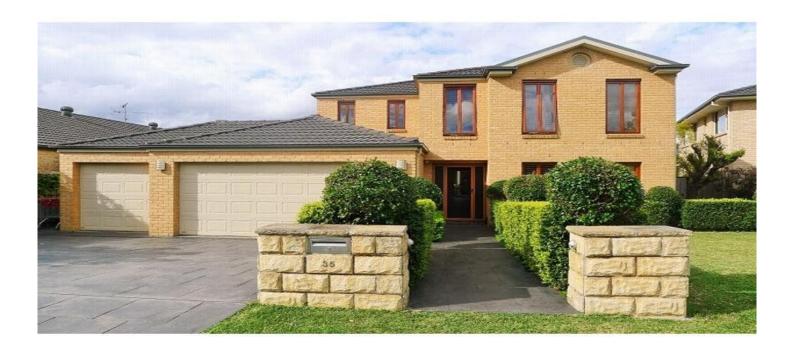

## 35 St Pauls Avenue CASTLE HILL NSW

Situated in a poplar estate of Castle Hill, bordering Kellyville, this beautifully presented family home sits high and proud on a sizeable level block and combines spacious and free flowing interiors.

Comprising of four good sized bedrooms, all with built ins including a spacious master bedroom plus ensuite full main bathroom and separate toilet and living area or children's retreat. Formal lounge and dining, generous open plan kitchen with gas cooking, stainless steel appliances and dishwasher, meals, living/family area and rumpus. Work from home in the home office or study room and other features included guest toilet, large covered outdoor entertaining area, safe, friendly and secure rear yard with established gardens. Triple lock up garage with a drive through to back yard, internal access, ducted air conditioning. Situated within walking distance to local amenities: shops, schools, parks and public transport.