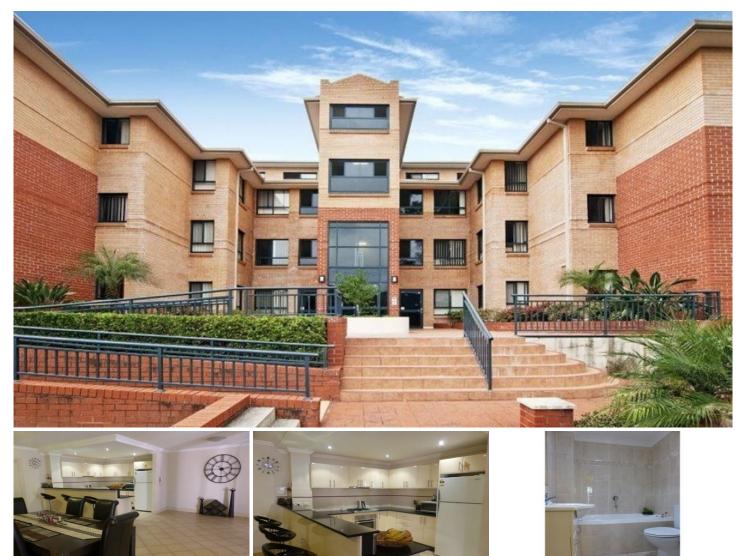

## 11/15-19 Hume Avenue CASTLE HILL NSW

Located in the heart of Castle Hill is this freshly painted modern ground floor two bedroom apartment with huge ground floor courtyard. Set within a secure complex, including a lift and pool facilities, all within minutes walk to Castle Towers Shopping Centre, Bus Stops and local Primary and Secondary Schools. Offering two bedrooms with floating floorboards, master bedroom with walk in robe and ensuite, full main bathroom, internal laundry, modern kitchen with gas cooking, granite benchtops and stainless steel appliances including a dishwasher. Open plan lounge room, dining room and family area, huge covered courtyard with access off the lounge room and master bedroom. Split system air condition, intercom systems and secure double lock up garage.