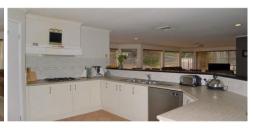

## 19 Carlisle Crescent KELLYVILLE NSW

This delightful single level home offers family functionality within a friendly neighbourhood, all located in the heart of Kellyville. Featuring four bedrooms, all with built ins, master bedroom with ensuite and stylishly renovated main bathroom with separate toilet. Modern kitchen with stainless steel appliances including dishwasher, gas cooking and breakfast bar. Utilise space with the choice of formal lounge and dining including bar, casual living and family areas plus study, huge covered rear entertaining deck overlooking the inground pool and yard. Other features include, ducted air con, gas points, internal laundry, fully fenced yard, side access, garden and pool maintenance included. All within minutes to Kellyville Plaza Shopping Centre, reputable primary and secondary schooling and transport.