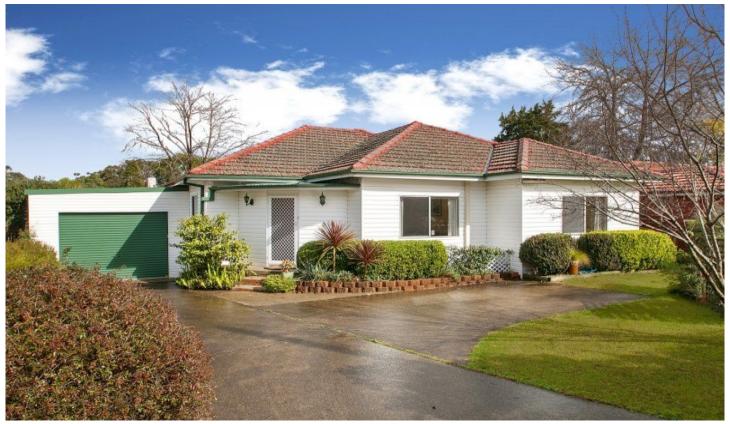

## 28 Greenwood KELLYVILLE NSW

Set on a sensational 733sqm garden block in the heart of the highly sought Village precinct, this recently updated older-style home is simply brimming with family appeal. Offering well-proportioned interiors that include defined lounge and dining areas, large kitchen, well maintained bathroom and ensuite, over-sized laundry and four generous bedrooms that feature built-ins & polished floorboards. The expansive rear yard has plenty of room for the kids to run around and even comes complete with its own cubby-house. Enjoy the additional features of bottled gas connections for the kitchen & heating, two split system air-conditioners, ceiling fans to several key living areas and a tandem garage with drive-through access plus 3-phase power. With local schools, parklands and city express bus all within easy walking distance.