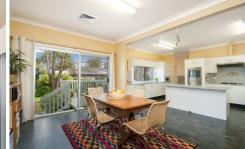

## 28 Greenwood KELLYVILLE NSW

Set on a sensational 733sqm garden block in the heart of the highly sought Village precinct, this recently updated older-style home is simply brimming with family appeal. Offering well-proportioned interiors that include defined lounge and dining areas, large kitchen, well maintained bathroom and ensuite, over-sized laundry and four generous bedrooms that feature built-ins & polished floorboards. The expansive rear yard has plenty of room for the kids to run around and even comes complete with its own cubby-house. Enjoy the additional features of bottled gas connections for the kitchen & heating, two split system air-conditioners, ceiling fans to several key living areas and a tandem garage with drive-through access plus 3-phase power. With local schools, parklands and city express bus all within easy walking distance.