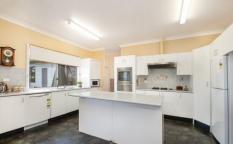

## 28 Greenwood KELLYVILLE NSW

Set on a sensational 733sqm garden block in the heart of the highly sought Village precinct, this recently updated older-style home is simply brimming with family appeal. Offering well-proportioned interiors that include defined lounge and dining areas, large kitchen, well maintained bathroom and ensuite, over-sized laundry and four generous bedrooms that feature built-ins & polished floorboards. The expansive rear yard has plenty of room for the kids to run around and even comes complete with its own cubby-house. Enjoy the additional features of bottled gas connections for the kitchen & heating, two split system air-conditioners, ceiling fans to several key living areas and a tandem garage with drive-through access plus 3-phase power. With local schools, parklands and city express bus all within easy walking distance.