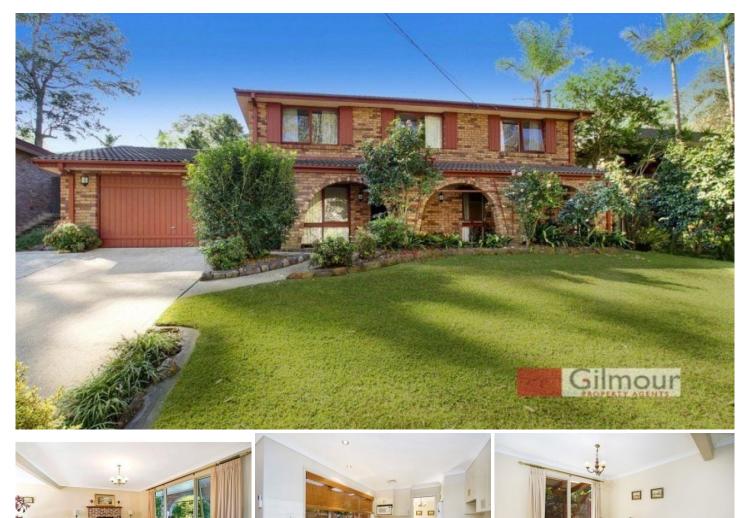

family friendly home is sure to please.

Set on the high side of a gorgeous tree-lined street in the popular East Excelsior Estate sits this desirable brick home. In excellent condition, both inside and out, this

## Boasting:

- Generous living spaces comprising a dining room, formal lounge room with working fireplace and a spacious family room

- Practical kitchen complete with quality stainless steel appliances

- Fully fenced, private backyard with northerly aspect & sparkling inground pool

- Covered alfresco entertaining area
- Four good-sized bedrooms in neutral colours

- Also featuring a third downstairs toilet & renovated bathrooms

View : https://www.gilmour.com.au/lease/nsw/hills/castle -hill/residential/house/5618913