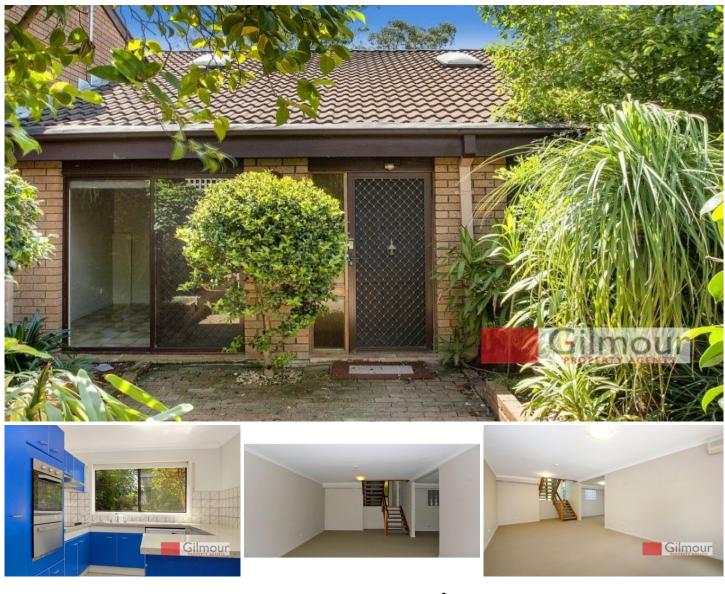

## 37/61-73 Crane Road CASTLE HILL NSW

Welcome home... this lovely townhouse is located within walking distance to Castle Towers, schools and transport. This three bedroom townhouse offers built ins, ceiling fans and spilt system air-conditioning to two bedrooms plus a balcony to the master bedroom and an open planned lounge and dining area also equipped with spilt system air-conditioning. The neat and tidy kitchen includes a dishwasher along with quality appliances. The main bathroom and ensuite have recently been

renovated and there is additional powder room along with internal laundry as well. While the automatic double lock up garage provides plenty of parking space. Enjoy relaxing in the lovely front courtyard and back courtyard in the summer months. Situated at the rear of a quiet complex which includes a pool, this townhouse will not last long. Don't miss out on everything this townhouse has to offer in its prime location.