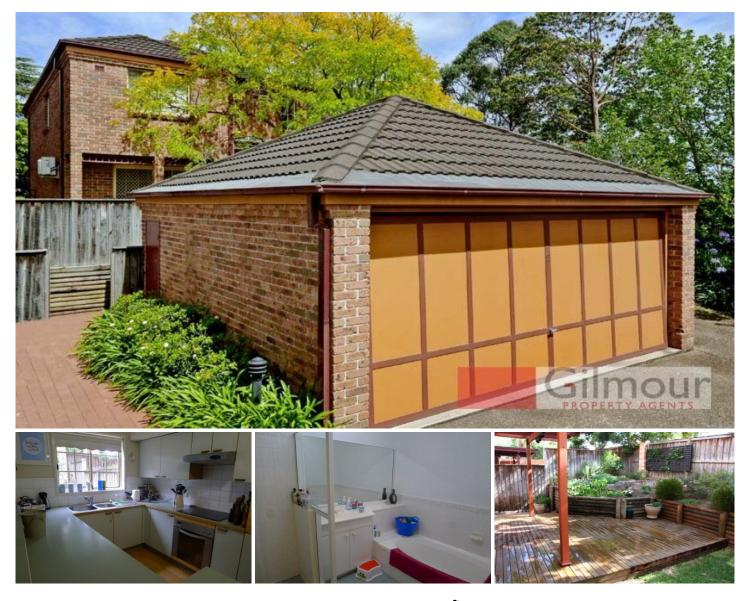

## 2/52 Old Castle Hill Road CASTLE HILL NSW

This lovely townhouse is set in the heart of Castle Hill and is ideal those seeking a low maintenance lifestyle combined with easy access to amenities. Positioned in a small, boutique complex and boasting three bedrooms, with mirrored built-in robes to all and two bathrooms including an en-suite to the master bedroom. The open plan layout encourages spacious living and features a lounge room and a separate family/dining area adjoining the functional kitchen with a dishwasher. The private courtyard is completed by a covered decking and lovely gardens which is perfect for relaxing or entertaining with family & friends. great features include the split system Other air-conditioning, an additional separate toilet and an automatic double lock-up garage. Close to all essential amenities including schools, public transport & city bus routes, approximately 550m to Castle Towers, parks, library, cinemas and restaurants.