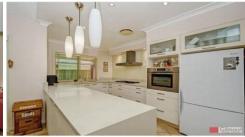

## 37 Brushwood Drive ROUSE HILL NSW

Positioned on a quiet street in the heart of Rouse Hill, is this superb family home and excellent summer entertainer. Boasting four bedrooms, master bedroom with walk in robe and ensuite bathroom, built ins to the rest with roller shutters to windows and floorboards. Full main bathroom with bath tub and separate toilet. Formal lounge room with floorboards, separate study or ideal home office or fifth bedroom. Combined family and dining area off the kitchen with ceasar stone benchtop tops, quality stainless steel appliances including dishwasher and gas cooking. Huge paved and covered ideal entertaining area with gas point and space overlooking the tropical gardens, level yarad and above ground pool. Other features: ducted air conditioning, internal laundry, double lock up garage with internal access.