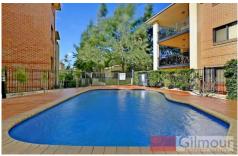

## 1/2-6 Sherwin Avenue CASTLE HILL NSW

If you're looking for location & convenience or simply wanting modern living in the heart of Castle Hill, this ground floor apartment ticks all the boxes. Offering two bedrooms, with a walk-in robe plus en-suite to the master bedroom. There is a large open plan lounge & dining area and you can whip up culinary masterpieces in the contemporary kitchen with granite benchtops and stainless steel appliances including a dishwasher. Entertaining is a given when you have a covered balcony like this and the complex boasts a swimming pool & spa, kid's play section and BBQ area. Other great features include split-system air-conditioning, a spa bath to the main bathroom, an intercom and a double lock-up garage with a storage cage. All within in a peaceful locale that is in convenient proximity to Castle Towers, public transport, restaurants, local clubs, schools and library.